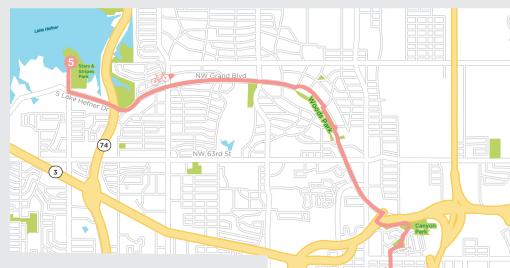

# VISIT BIKEMONTHOK.ORG FOR DETAILS & INTERACTIVE MAP

**5** STARS & STRIPES PARK

9 Miles | 47 Minutes Meet at Stars & Stripes Park 3701 S. Lake Hefner Dr. Oklahoma City, OK 73116 Sponsored by Celestial Cycles

Date:

Friday, May 16, 2025

Arrival Time:

7:00 a.m.

**Ride Time:** 

7:15 a.m.

**Starting Location:** 

Stars & Stripes Park 3701 S. Lake Hefner Dr. Oklahoma City, OK 73116