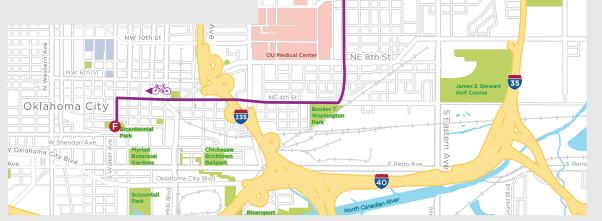

**FINISH Bicentennial Park** 500 Couch Dr Oklahoma City, OK 73102 PERLE MESTA PARK 1.5 Miles | 10 Minutes Meet at Perle Mesta Park 1900 N. Shartel Ave. Oklahoma City, OK 73103 Sponsored by RideOKC

**CAPITOL HILL** 2.2 Miles | 12 Minutes Meet at Capitol Co-Op 2420 S. Robinson Ave Oklahoma City, OK 73109 Sponsored by Capitol Co-Op

FINISH

Bicentennial Park 500 Couch Dr Oklahoma City, OK 73102