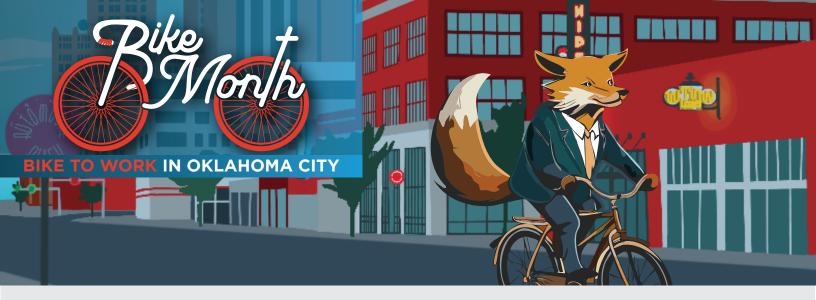

#### **Event Details:**

Celebrate Bike to Work Day with a community bike ride into Downtown OKC! Plan to meet at Bicentennial Park between 7:45 A.M. and 9:00 A.M., where we'll gather for socializing and entertainment. RideOKC will host the Slowest Bike Race and offer free bike inspections. Downtown OKC will sponsor coffee from Junction Coffee. Join one of our group rides or ride on your own. Come help raise awareness of bicycling for transportation, fitness, and fun!

Friday, May 16, 2025