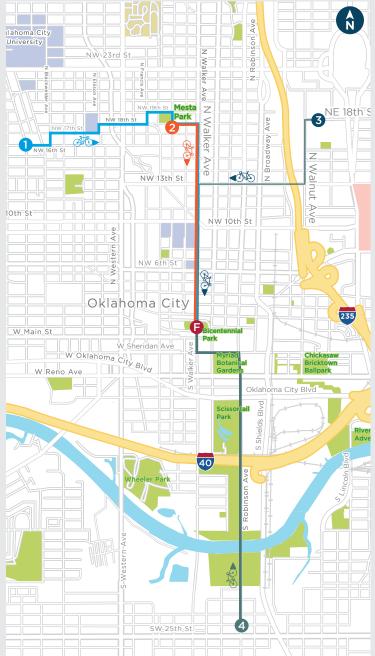

# VISIT BIKEMONTHOK.ORG FOR DETAILS & INTERACTIVE MAP

PLAZA DISTRICT

2.75 Miles | 19 Minutes Meet at Bad Granny's Bazaar 1759 NW 16th St. Oklahoma City, OK 73106 Sponsored by City of Oklahoma City

ODOT ROUTE 2.3 Miles | 13 Minutes Meet at ODOT Office 200 NE 21st St. Oklahoma City, OK 73105 Sponsored by Oklahoma Department of Transportation

**FINISH Bicentennial Park** 500 Couch Dr Oklahoma City, OK 73102 PERLE MESTA PARK 1.5 Miles | 10 Minutes Meet at Perle Mesta Park 1900 N. Shartel Ave. Oklahoma City, OK 73103 Sponsored by RideOKC

**CAPITOL HILL** 2.2 Miles | 12 Minutes Meet at Capitol Co-Op 2420 S. Robinson Ave Oklahoma City, OK 73109 Sponsored by Capitol Co-Op

#### **Event Details:**

Celebrate Bike to Work Day with a community bike ride into Downtown OKC! Plan to meet at Bicentennial Park between 7:45 A.M. and 9:00 A.M., where we'll gather for socializing and entertainment. RideOKC will host the Slowest Bike Race and offer free bike inspections. Downtown OKC will sponsor coffee from Junction Coffee. Join one of our group rides or ride on your own. Come help raise awareness of bicycling for transportation, fitness, and fun!

#### **Arrival Times:**

Route 1: 7:15 a.m. Route 2: 7:30 a.m. Route 3: 7:10 a.m. Route 4: 7:30 a.m.

#### **Ride Times:**

Route 1: 7:30 a.m. Route 2: 7:40 a.m. Route 3: 7:20 a.m. Route 4: 7:40 a.m.