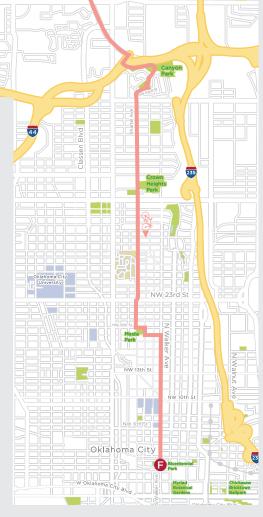

# VISIT BIKEMONTHOK.ORG FOR DETAILS & INTERACTIVE MAP

**5** STARS & STRIPES PARK

9 Miles | 47 Minutes Meet at Stars & Stripes Park 3701 S. Lake Hefner Dr. Oklahoma City, OK 73116 Sponsored by Celestial Cycles

FINISH

Bicentennial Park 500 Couch Dr Oklahoma City, OK 73102

Date:

Friday, May 16, 2025

Arrival Time:

7:00 a.m.

**Ride Time:** 

7:15 a.m.

**Starting Location:** 

Stars & Stripes Park 3701 S. Lake Hefner Dr. Oklahoma City, OK 73116